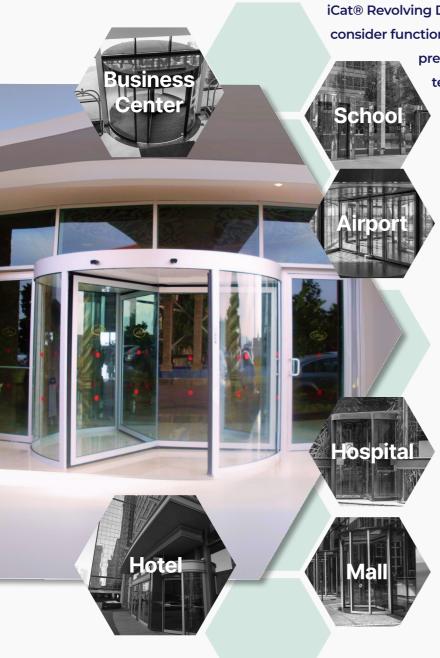

# iCat® Revolving Door

iCat® Revolving Door is the primary choice of those who consider function and aesthetics together in architecture. It is

> preferred with its elegant appearance, advanced technology in production, fully automatic or semi-automatic and manual options.

- It is an ideal solution to keep the temperature level inside the building constant.
- Effectively manages the density of your entrances.
- Fully automatic, semi-automatic and manual options with the possibility of production according to the project
- The product is equipped with emergency battery backups and fire alarm connection.

#### **Technological, Safe, Economical**

With its high-tech operator and motor, it meets all the requirements of modern standards. Combined with cutting-edge activation and safety sensors and the system's self-monitoring processor, iCat revolving door systems are safe, robust and energy-efficient.